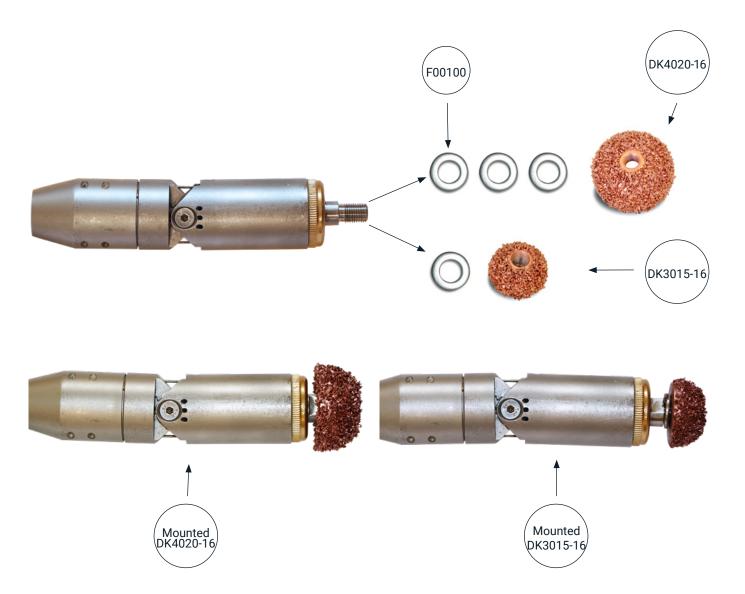

# Mounting of cutting head

| DC nr.    | +                                 |                                  |                                     |
|-----------|-----------------------------------|----------------------------------|-------------------------------------|
| F00100    | Fjederskive Ø 10 mm               | Spannscheibe DN 10 mm            | Elastic washer 10 mm                |
| DK4020-16 | Carbide skærehoved 40 x 20 mm 3/8 | Hartmetall Fräser 40 x 20 mm 3/8 | Carbide cutting head 40 x 20 mm 3/8 |
| DK3015-16 | Carbide skærehoved 40 x 20 mm 3/8 | Hartmetall Fräser 40 x 20 mm 3/8 | Carbide cutting head 40 x 20 mm 3/8 |