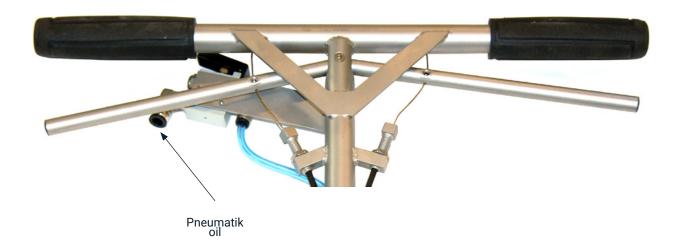

### **Service and maintenance**

| Part - parts: service        | Daily |
|------------------------------|-------|
| Cleaning the cutter          | x     |
| Refilling with pneumatik oil | x 1.1 |