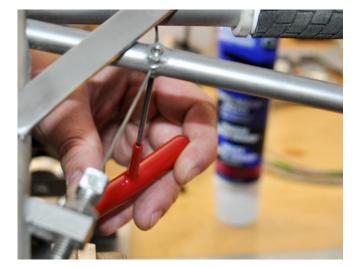

# **Mounting of wire**

040140 clamping set for wire

The grub screw no. 3 is fastened from the back side of the handle. Tighten the screw so it barely touches the wire. The wire must still be moveable in both directions.

Place the round metal piece no. 2 inside the hole. Insert the grub screw no.1, tighten the wire an tighten the grub screw no. 1 firmly.