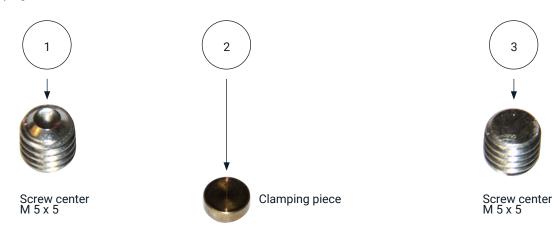

# **Mounting of wire**

040140 clamping set for wire

The grub screw no. 3 is fastened from the back side of the handle. Tighten the screw so it barely touches the wire. The wire must still be moveable in both directions.

Place the round metal piece no. 2 inside the hole. Insert the grub screw no.1, tighten the wire an tighten the grub screw no. 1 firmly.