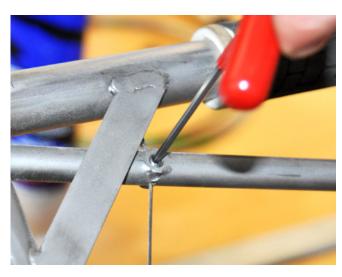

# **Mounting of wire**

040140 clamping set for wire

The grub screw no. 3 is fastened from the back side of the handle. Tighten the screw so it barely touches the wire. The wire must still be moveable in both directions.

Place the round metal piece no. 2 inside the hole. Insert the grub screw no.1, tighten the wire an tighten the grub screw no. 1 firmly.