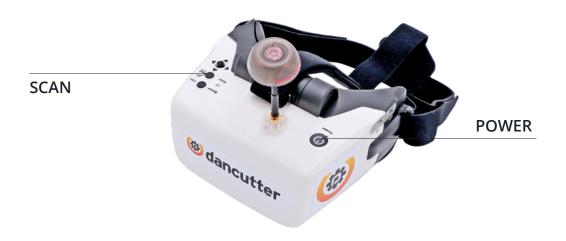

#### **FIRST-TIME SETUP**

- → Before use attach the antenna on top of the unit
- Turn the headset on with the POWER button
- ✓ Make sure that the control unit on the cutter is turned on
- ✓ Press and hold the button SCAN for 1-2 seconds while the headset finds the signal from the control unit
- The Velcro straps on the headset can be adjusted to fit your head size
- ▼ To charge the headset battery use the included Micro USB-C cable