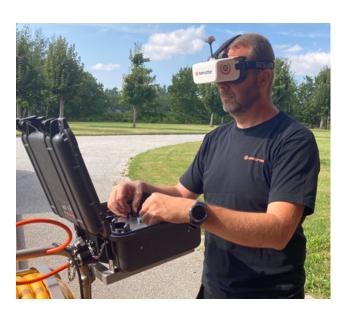

# A first-person view of what your cutter camera sees inside the pipe

Dancutter's **FPV Headset** is an essential accessory when you are cutting in bright sunlight with the DC SUPER FLEX or DC MAXI FLEX.