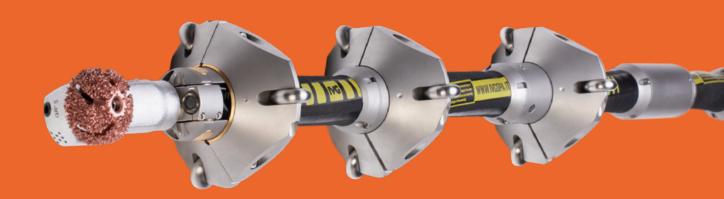

## Allows for easy, frictionless movement and keeps your cutter centred in the pipe

Dancutter's Centring Toolset with Wheels is an expert assistant to help you maintain the precision of your DC SUPER FLEX. Mounting this optional accessory on your cutter ensures that it stays centered inside the pipe, resulting in cleaner and faster cuts and equal precision all the way around.

Constructed to meet Dancutter's high standards of flexibility and user-friendliness the centring toolset offers some unique features: a rotating centring ring with a brass slide bushing that ensures unimpeded operation with 360° continuous rotation. The wheels on the centring toolset make it easy to push the cutter out to remote locations in a pipe system.