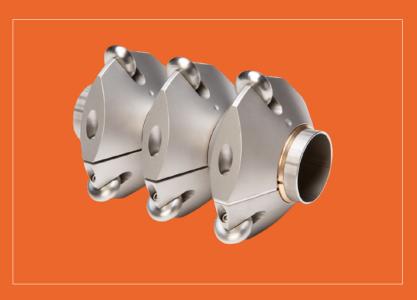

Constructed to meet Dancutter's high standards of flexibility and user-friendliness the centring toolset offers some unique features: a rotating centring ring with a brass slide bushing that ensures unimpeded operation with 360° continuous rotation. The wheels on the centring toolset make it easy to push the cutter out to remote locations in a pipe system.

The centring toolset with wheels is especially recommended for use when operating the DC SUPER FLEX in 150 mm / 6" pipes.

Centring Toolset with Wheels 150 mm / 6" in pipes